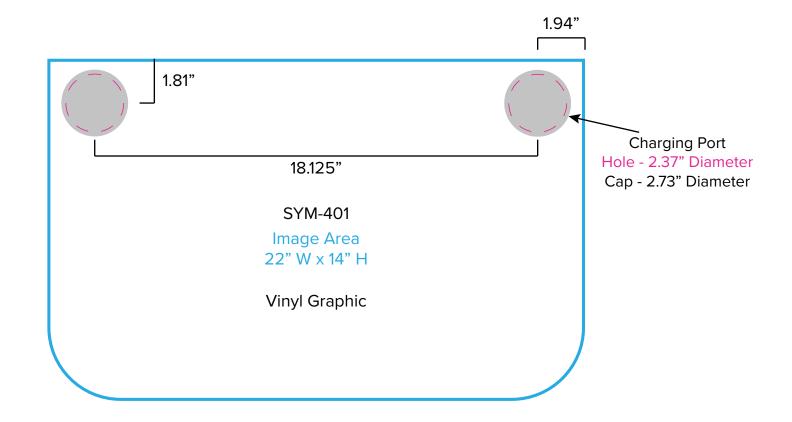

## Graphic Template Backwall Workstation Countertop – Vinyl Graphics

Graphics **NOT** included in base price. Please request pricing.

NOTE: All Raster Art (jpg, tiff,psd, png, etc.) must be at least 100 dpi at print size.

Standard kits are often customized. Please check with Customer Service to ensure that this template matches your specific job.

Page 3 9.2023

PELOTON

Graphic Template Portable Counter – Vinyl Graphic

NOTE: All Raster Art (jpg, tiff,psd, png, etc.) must be at least 100 dpi at print size.