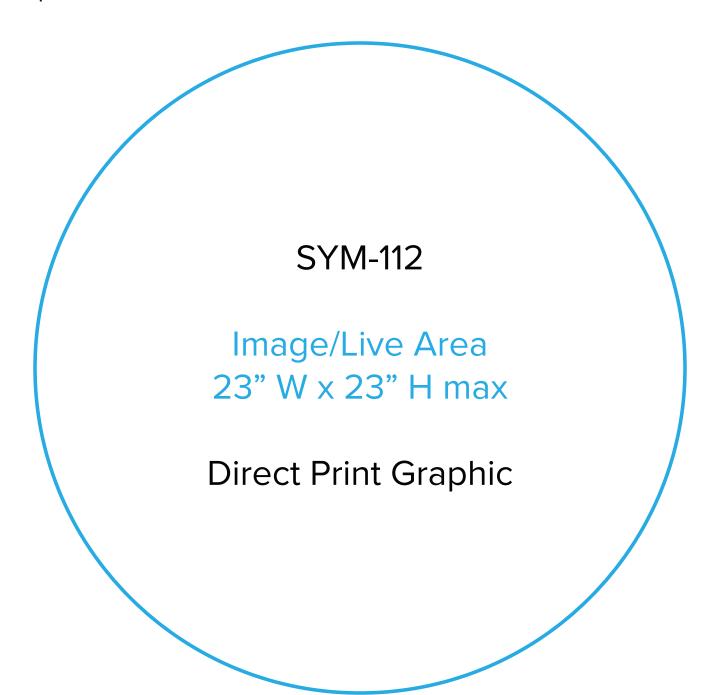

Page 1 9.2023

Graphic Template Backwall Workstation – Direct Print Graphic

SYM-402

Image Area 22" W x 35" H

Direct Print Graphic

NOTE: All Raster Art (jpg, tiff,psd, png, etc.) must be at least 100 dpi at print size.

Standard kits are often customized. Please check with Customer Service to ensure that this template matches your specific job.

Page 2 9.2023