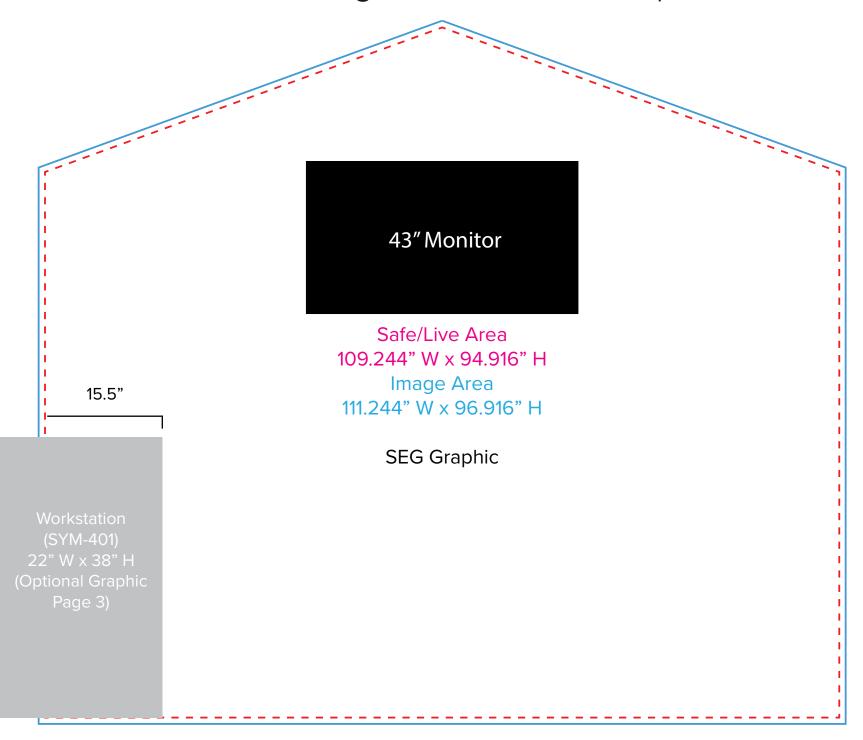

Graphic Template 10 x 10 Inline Exhibit

Backwall with Flat Arched Panel, Rectangular Panel - SEG Graphics

NOTE: All Raster Art (jpg, tiff,psd, png, etc.) must be at least 100 dpi at print size.

Standard kits are often customized. Please check with Customer Service to ensure that this template matches your specific job.