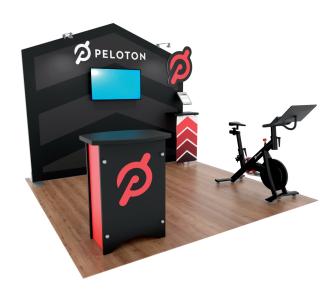

Graphic Template 10 x 10 Inline Exhibit

Backwall with Flat Arched Panel, Rectangular Panel - SEG Graphics

NOTE: All Raster Art (jpg, tiff,psd, png, etc.) must be at least 100 dpi at print size.

Standard kits are often customized. Please check with Customer Service to ensure that this template matches your specific job.

Page 1 9.2023

Graphic Template Backwall Workstation – Direct Print Graphic

SYM-402

Image Area 22" W x 35" H

Direct Print Graphic

NOTE: All Raster Art (jpg, tiff,psd, png, etc.) must be at least 100 dpi at print size.

Standard kits are often customized. Please check with Customer Service to ensure that this template matches your specific job.

Page 2 9.2023

## Graphic Template Backwall Workstation Countertop – Vinyl Graphics

Graphics **NOT** included in base price. Please request pricing.

NOTE: All Raster Art (jpg, tiff,psd, png, etc.) must be at least 100 dpi at print size.

Standard kits are often customized. Please check with Customer Service to ensure that this template matches your specific job.

Page 3 9.2023

PELOTON

Graphic Template Portable Counter – Vinyl Graphic

NOTE: All Raster Art (jpg, tiff,psd, png, etc.) must be at least 100 dpi at print size.